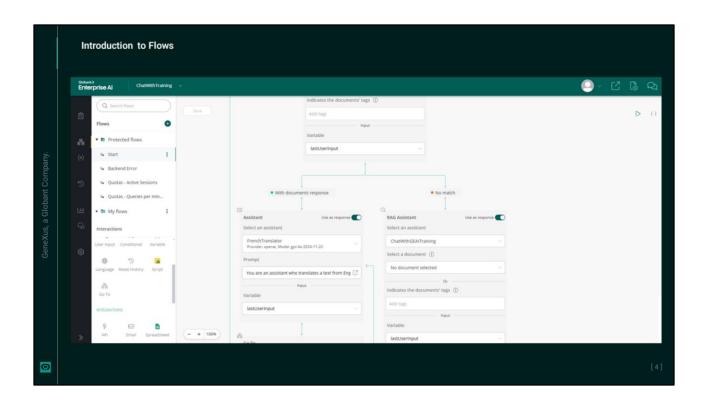

## Globant > Enterprise Al





Flows is Globant Enterprise Al's offering for creating conversational solutions tailored to the specific needs of each organization, leveraging the capabilities of generative and deterministic artificial intelligence.



Interaction with end users can be significantly improved, as not only is it possible to develop chatbots that respond accurately and appropriately, but it also facilitates the integration of specialized assistants, such as Data Analyst Assistants, API Assistants, Chat with Data Assistants and RAG Assistants.

This means that a conversational flow can simultaneously leverage data analysis, integration with external APIs, conversation with documents and the generation of contextual responses.

As a result, the conversation is enriched, providing more complete and accurate answers to end users.

Next, let's create our first flow.

## Globant > Enterprise Al